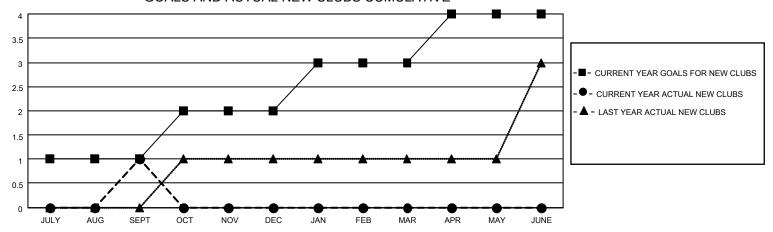

## MONTHLY MEMBERSHIP PROGRESS REPORT

LOCATION INDIA District 317 B Results as of: 9/30/2021

| Clubs RESULTS FOR 2021-2022 |   |   |   | Members RESULTS FOR 2021-2022 |   |     |     |
|-----------------------------|---|---|---|-------------------------------|---|-----|-----|
|                             |   |   |   |                               |   |     |     |
| JULY/AUG/SEPT               | 1 | 1 | 2 | JULY/AUG/SEPT                 | 5 | 142 | 149 |
| OCT/NOV/DEC                 | 1 | 0 | 0 | OCT/NOV/DEC                   | 5 | 0   | 0   |
| JAN/FEB/MAR                 | 1 | 0 | 0 | JAN/FEB/MAR                   | 7 | 0   | 0   |
| APR/MAY/JUNE                | 1 | 0 | 0 | APR/MAY/JUNE                  | 8 | 0   | 0   |

## GOALS AND ACTUAL NEW CLUBS CUMULATIVE