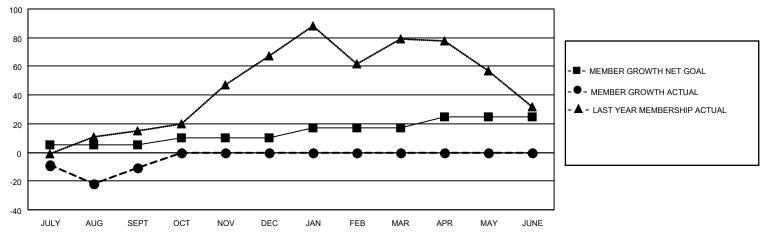

## MONTHLY MEMBERSHIP PROGRESS REPORT

LOCATION INDIA District 317 B Results as of: 9/30/2021

| Clubs RESULTS FOR 2021-2022 |   |   |   | Members RESULTS FOR 2021-2022 |   |     |     |
|-----------------------------|---|---|---|-------------------------------|---|-----|-----|
|                             |   |   |   |                               |   |     |     |
| JULY/AUG/SEPT               | 1 | 1 | 2 | JULY/AUG/SEPT                 | 5 | 142 | 149 |
| OCT/NOV/DEC                 | 1 | 0 | 0 | OCT/NOV/DEC                   | 5 | 0   | 0   |
| JAN/FEB/MAR                 | 1 | 0 | 0 | JAN/FEB/MAR                   | 7 | 0   | 0   |
| APR/MAY/JUNE                | 1 | 0 | 0 | APR/MAY/JUNE                  | 8 | 0   | 0   |

## GOALS AND ACTUAL MEMBERS CUMULATIVE

| DROPPED CLUBS: 2 |     | 29 CLUBS OF 106 ADDED 1 OR<br>MORE NEW MEMBERS | GENDER DISTRIBUTION                 |                                |  |
|------------------|-----|------------------------------------------------|-------------------------------------|--------------------------------|--|
|                  |     | INORE NEW MILIMBERS                            | MALE<br>FEMALE                      | 2,811 (80.61%)<br>676 (19.39%) |  |
| DROPPED MEMBERS  |     |                                                | NON BINARY PREFER NOT TO ANSWEI     | 0 (0.00%)                      |  |
| DECEASED         | 10  |                                                | TREFERENCE TO ANSWER                | 0 (0.0070)                     |  |
| CLUB CANCELLED   | 32  | CLICK HERE FOR CUMULATIVE                      | TOTAL FAMILY UNIT MEMBERS           | 1,057                          |  |
| OTHER            | 107 | MEMBERSHIP DATA                                |                                     |                                |  |
| TOTAL            | 149 |                                                | FAMILY MEMBERS PAYING HALF DUES 565 |                                |  |
|                  |     |                                                |                                     |                                |  |